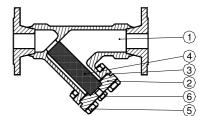

| MATERIALS   |                   |                        |  |  |
|-------------|-------------------|------------------------|--|--|
| POS.<br>Nr. | DESIGNATION       | MATERIAL               |  |  |
| 1           | Body              | ASTM A105 / 1.0432     |  |  |
| 2           | Сар               | ASTM A105 / 1.0432     |  |  |
| 3           | * Gasket          | St.Steel / Graphite    |  |  |
| 4           | * Strainer screen | AISI304 / 1.4301       |  |  |
| 5           | Bolts             | ASTM A193 B7 / A194 2H |  |  |
| 6           | Drain plug        | ASTM A105 / 1.0432     |  |  |

<sup>\*</sup> Available spare parts (Bolted cover, DN2" only)