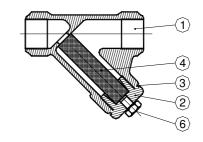

| MATERIALS   |                   |                        |  |  |
|-------------|-------------------|------------------------|--|--|
| POS.<br>Nr. | DESIGNATION       | MATERIAL               |  |  |
| 1           | Body              | ASTM A105 / 1.0432     |  |  |
| 2           | Сар               | ASTM A105 / 1.0432     |  |  |
| 3           | * Gasket          | St.Steel / Graphite    |  |  |
| 4           | * Strainer screen | AISI304 / 1.4301       |  |  |
| 5           | Bolts             | ASTM A193 B7 / A194 2H |  |  |
| 6           | Drain plug        | ASTM A105 / 1.0432     |  |  |

<sup>\*</sup> Available spare parts (Bolted cover, DN2" only)