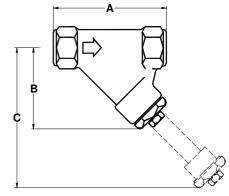

| DIMENSIONS (mm)-Screwed |     |     |     |             | EN 1092-1 Flanges |             |
|-------------------------|-----|-----|-----|-------------|-------------------|-------------|
| SIZE<br>DN              | A   | В   | С   | WGT.<br>Kgs | А                 | WGT.<br>Kgs |
| 15                      | 90  | 60  | 105 | 1           | 150               | 2,6         |
| 20                      | 110 | 75  | 140 | 1,2         | 170               | 3,5         |
| 25                      | 130 | 93  | 155 | 2           | 200               | 4,6         |
| 32                      | 160 | 120 | 195 | 4,5         | 240               | 8,3         |
| 40                      | 160 | 120 | 195 | 4,5         | 240               | 9,5         |
| 50                      | 160 | 145 | 280 | 6           | 245               | 12          |