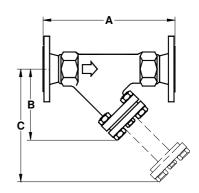

| DIMENSIONS (mm)-Screwed |     |     |     |             | EN 1092-1 Flanges |             |
|-------------------------|-----|-----|-----|-------------|-------------------|-------------|
| SIZE<br>DN              | A   | В   | С   | WGT.<br>Kgs | А                 | WGT.<br>Kgs |
| 15                      | 90  | 60  | 105 | 1           | 150               | 2,6         |
| 20                      | 110 | 75  | 140 | 1,2         | 170               | 3,5         |
| 25                      | 130 | 93  | 155 | 2           | 200               | 4,6         |
| 32                      | 160 | 120 | 195 | 4,5         | 240               | 8,3         |
| 40                      | 160 | 120 | 195 | 4,5         | 240               | 9,5         |
| 50                      | 160 | 145 | 280 | 6           | 245               | 12          |